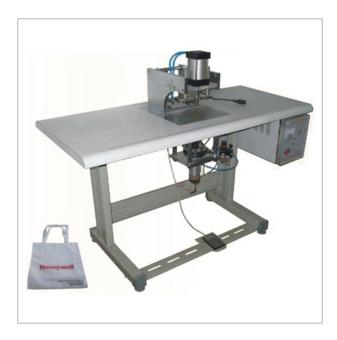

## **MANUAL ULTRASONIC LOOP FIXING MACHINE**

We offer sturdy Soft Loop Handle Punch Machine to our customers. This machine is made with high standard raw materials and is very durable. This machine has got good rigidity and has convenient operation area making the operator very comfortable while operating.