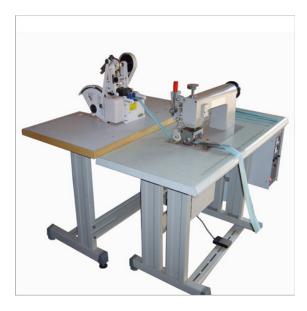

## MANUAL ULTRASONIC SEALING MACHINE

We offer Soft Loop Handle Machine which is automatic has computer control electric eye tracking and reduces man power. This machine is very flexible, easy to operate and can register accurate color making the customers completely satisfied.